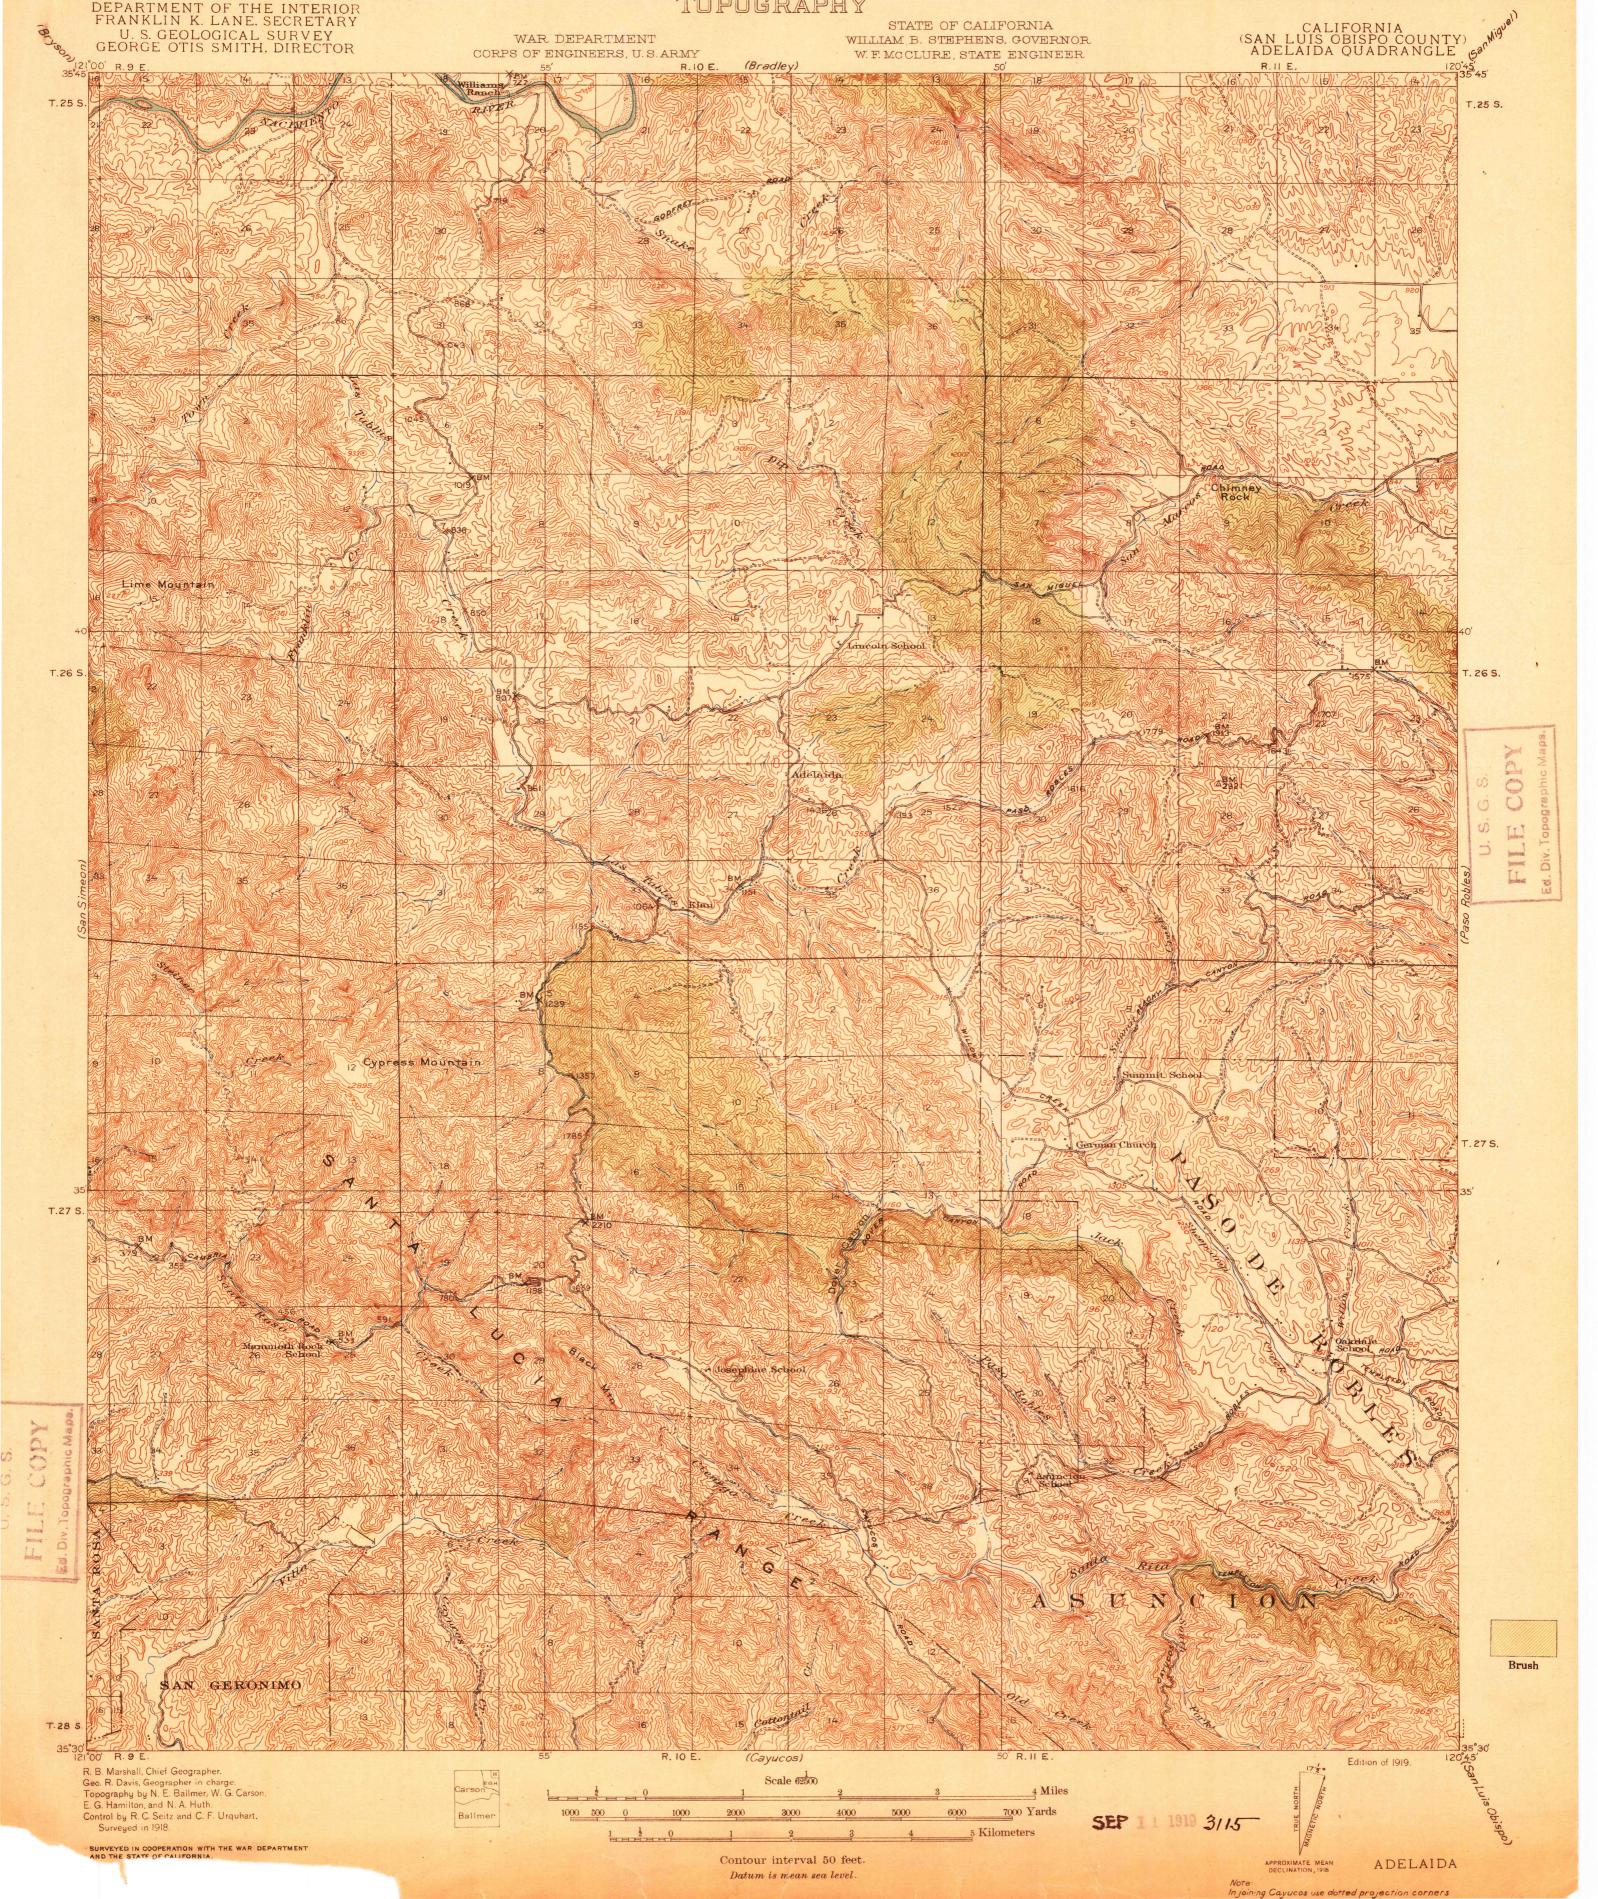

## 1919 - Adelaida Quadrangle Topographical Survey, San Luis Obispo County - USGS

Follow this and additional works at: https://digitalcommons.csumb.edu/hornbeck\_cgb\_4

Part of the Arts and Humanities Commons, Education Commons, Law Commons, Life Sciences Commons, and the Social and Behavioral Sciences Commons