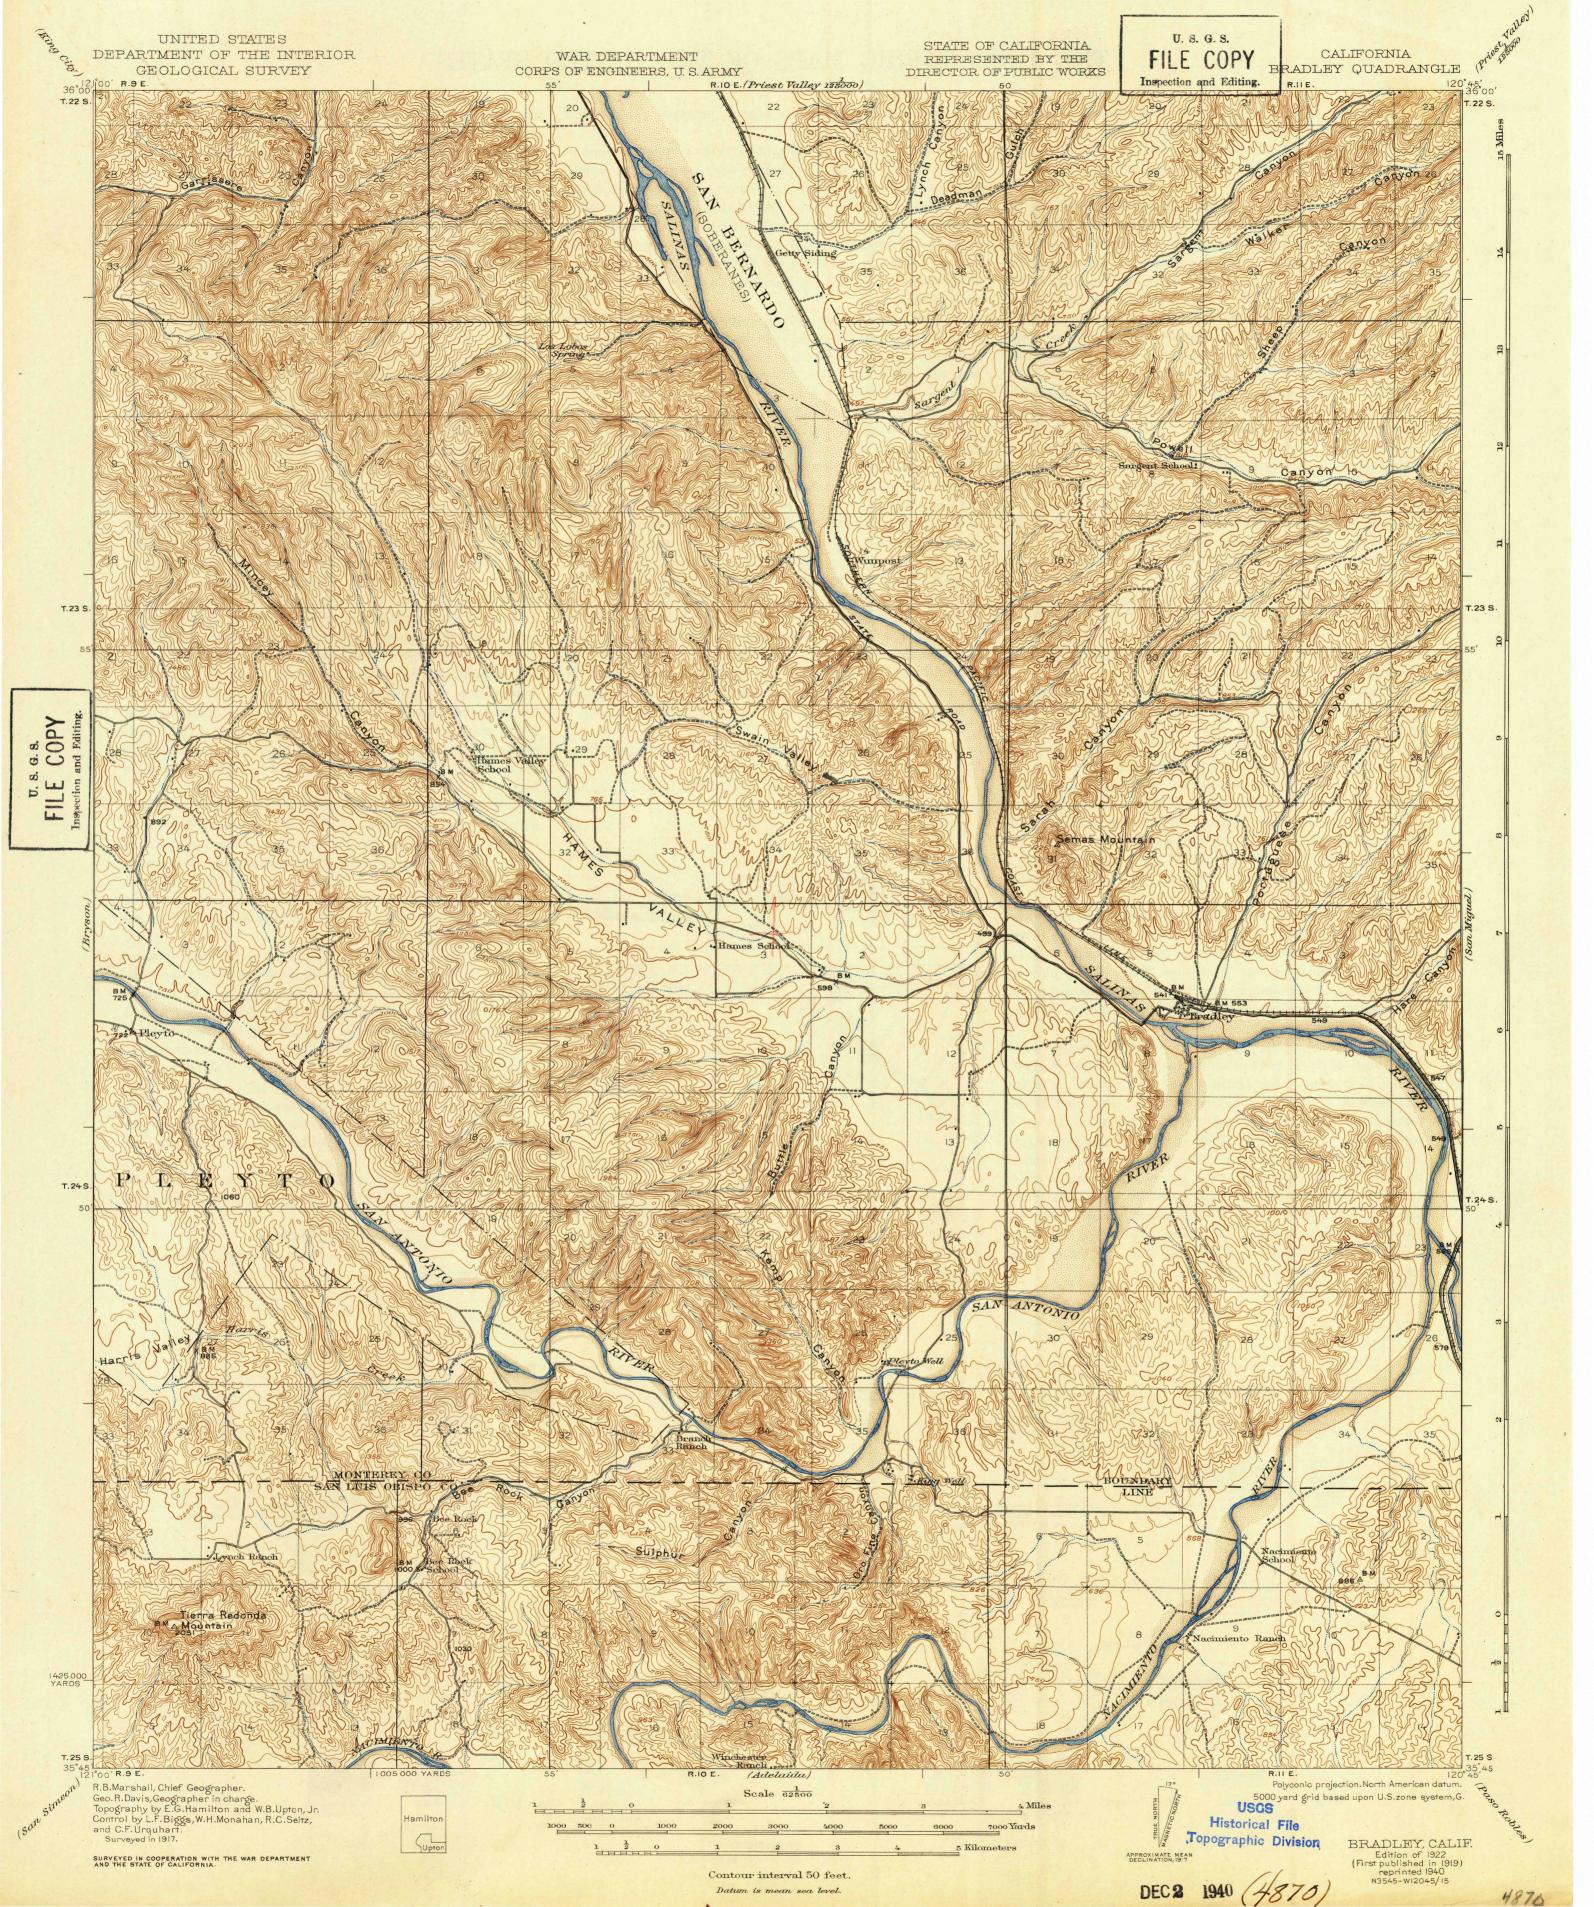

California State University, Monterey Bay Digital Commons @ CSUMB

Groundwater Basin Maps

Salinas River and Carmel River Groundwater Basins

3-13-2018

1919 - Bradley Quadrant Topographical Survey, Monterey and San Luis Obispo Counties - USGS

## **Recommended Citation**

"1919 - Bradley Quadrant Topographical Survey, Monterey and San Luis Obispo Counties - USGS" (2018). *Groundwater Basin Maps*. 55. https://digitalcommons.csumb.edu/hornbeck\_cgb\_4/55