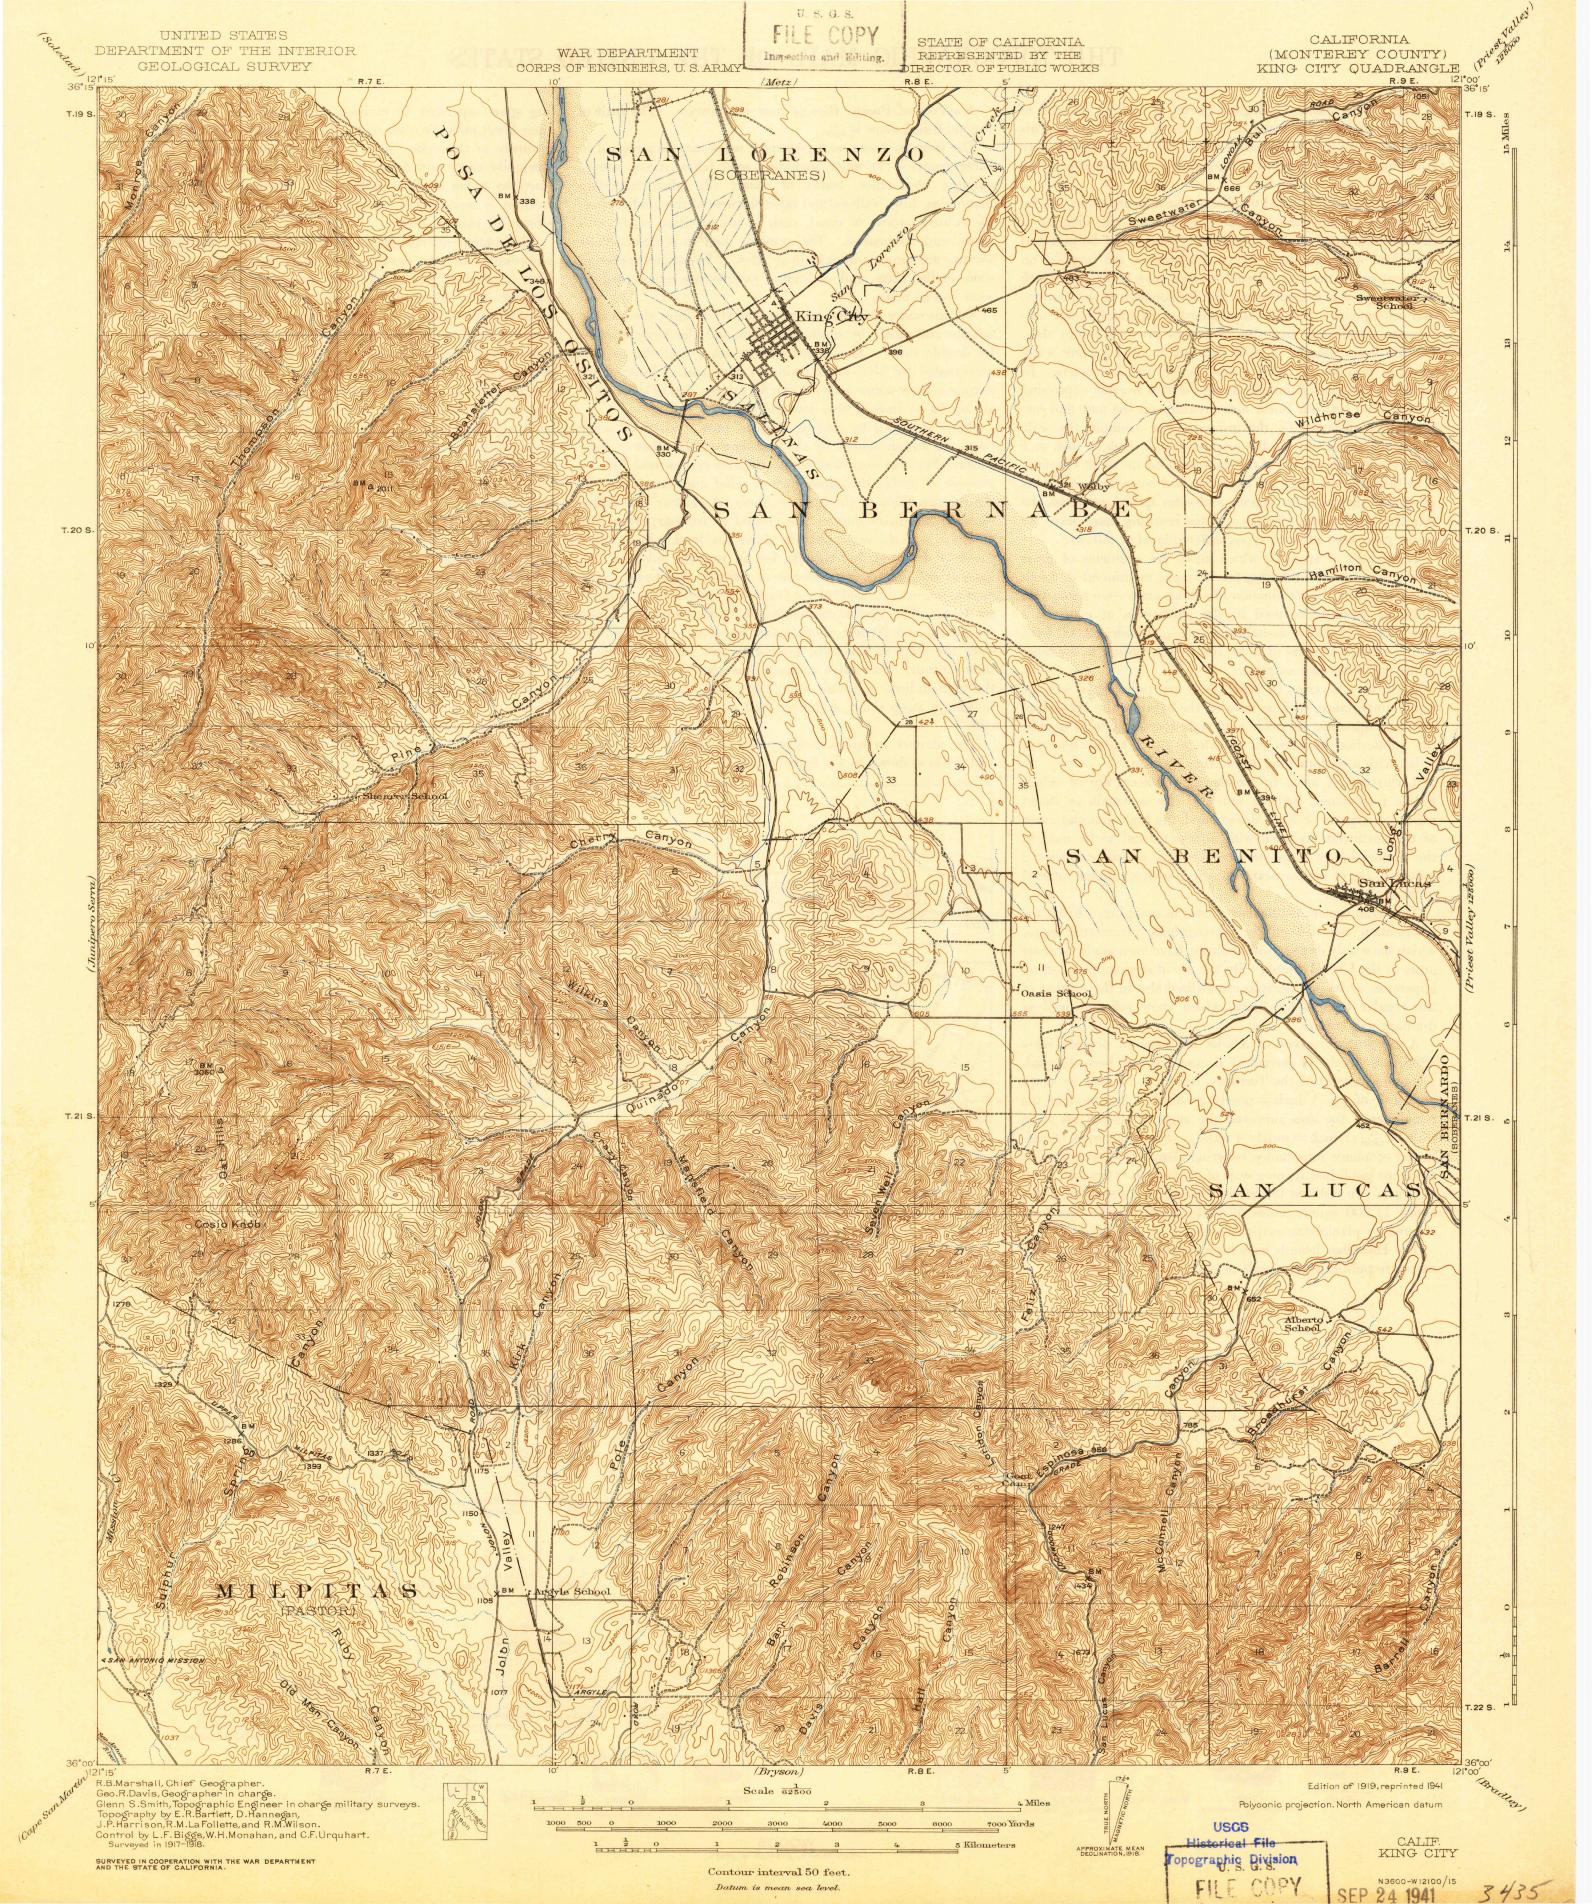

## 1919 - King City Quadrangle Topographical Survey, Monterey County - USGS

Follow this and additional works at: https://digitalcommons.csumb.edu/hornbeck\_cgb\_4

Part of the Arts and Humanities Commons, Education Commons, Law Commons, Life Sciences Commons, and the Social and Behavioral Sciences Commons