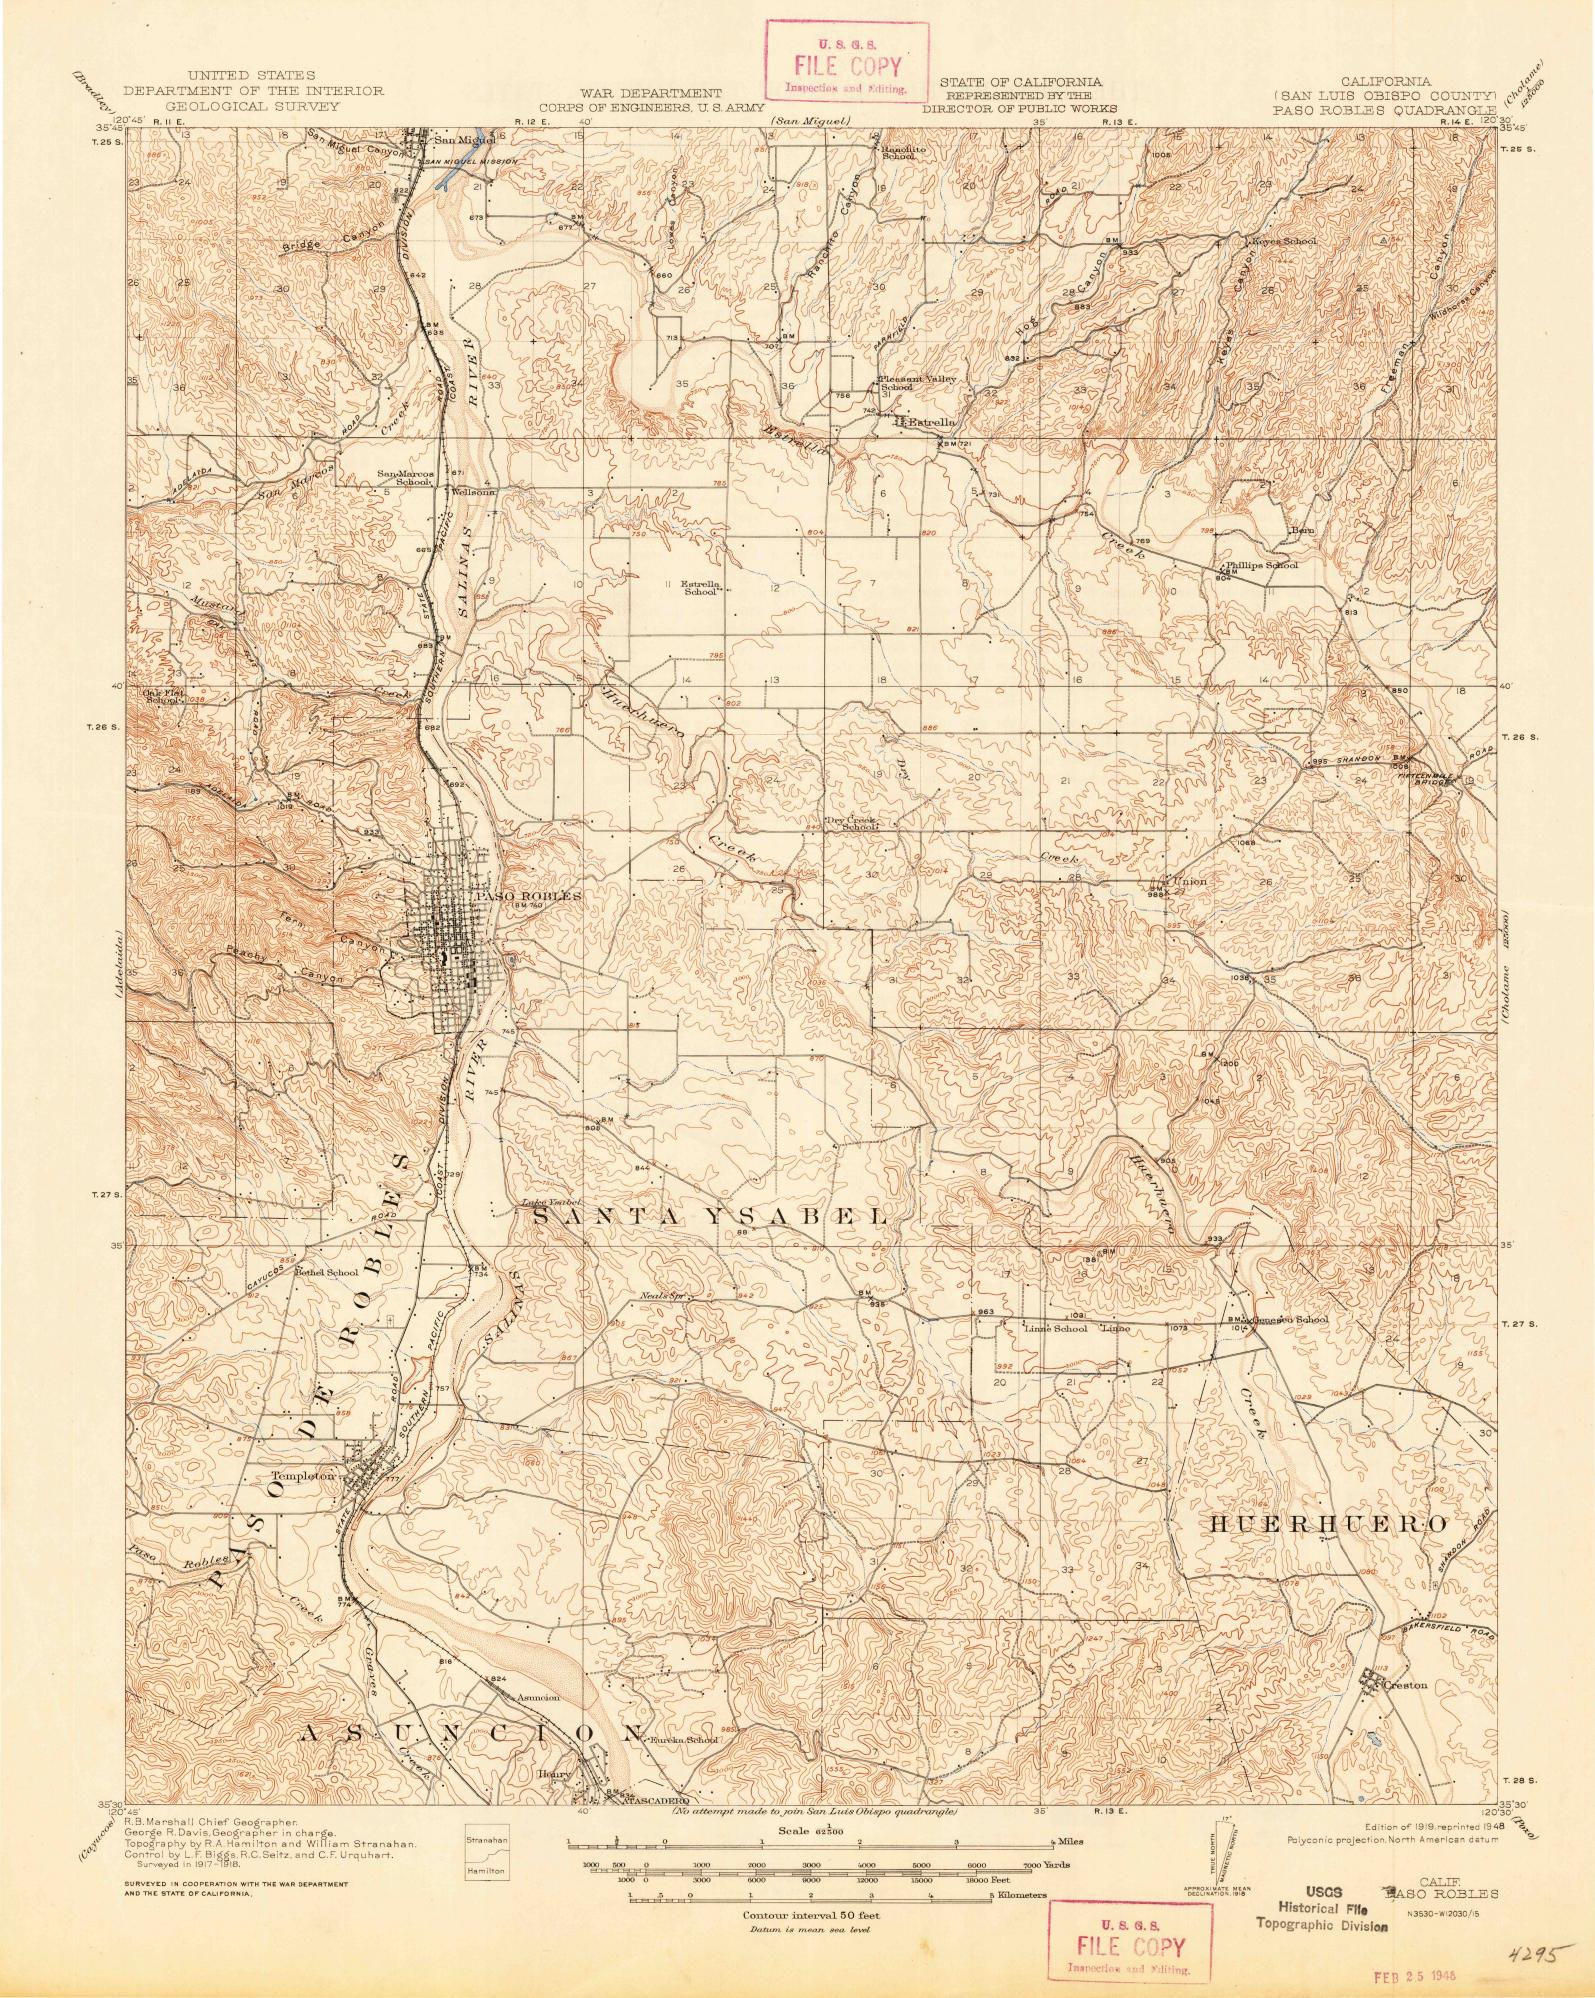

California State University, Monterey Bay Digital Commons @ CSUMB

Groundwater Basin Maps

Salinas River and Carmel River Groundwater Basins

3-13-2018

1919 - Paso Robles Quadrangle Topographical Survey, San Luis Obispo County - USGS

## **Recommended Citation**

"1919 - Paso Robles Quadrangle Topographical Survey, San Luis Obispo County - USGS" (2018). Groundwater Basin Maps. 60. https://digitalcommons.csumb.edu/hornbeck\_cgb\_4/60

This Map is brought to you for free and open access by the Salinas River and Carmel River Groundwater Basins at Digital Commons @ CSUMB. It has been accepted for inclusion in Groundwater Basin Maps by an authorized administrator of Digital Commons @ CSUMB. For more information, please contact digitalcommons@csumb.edu.