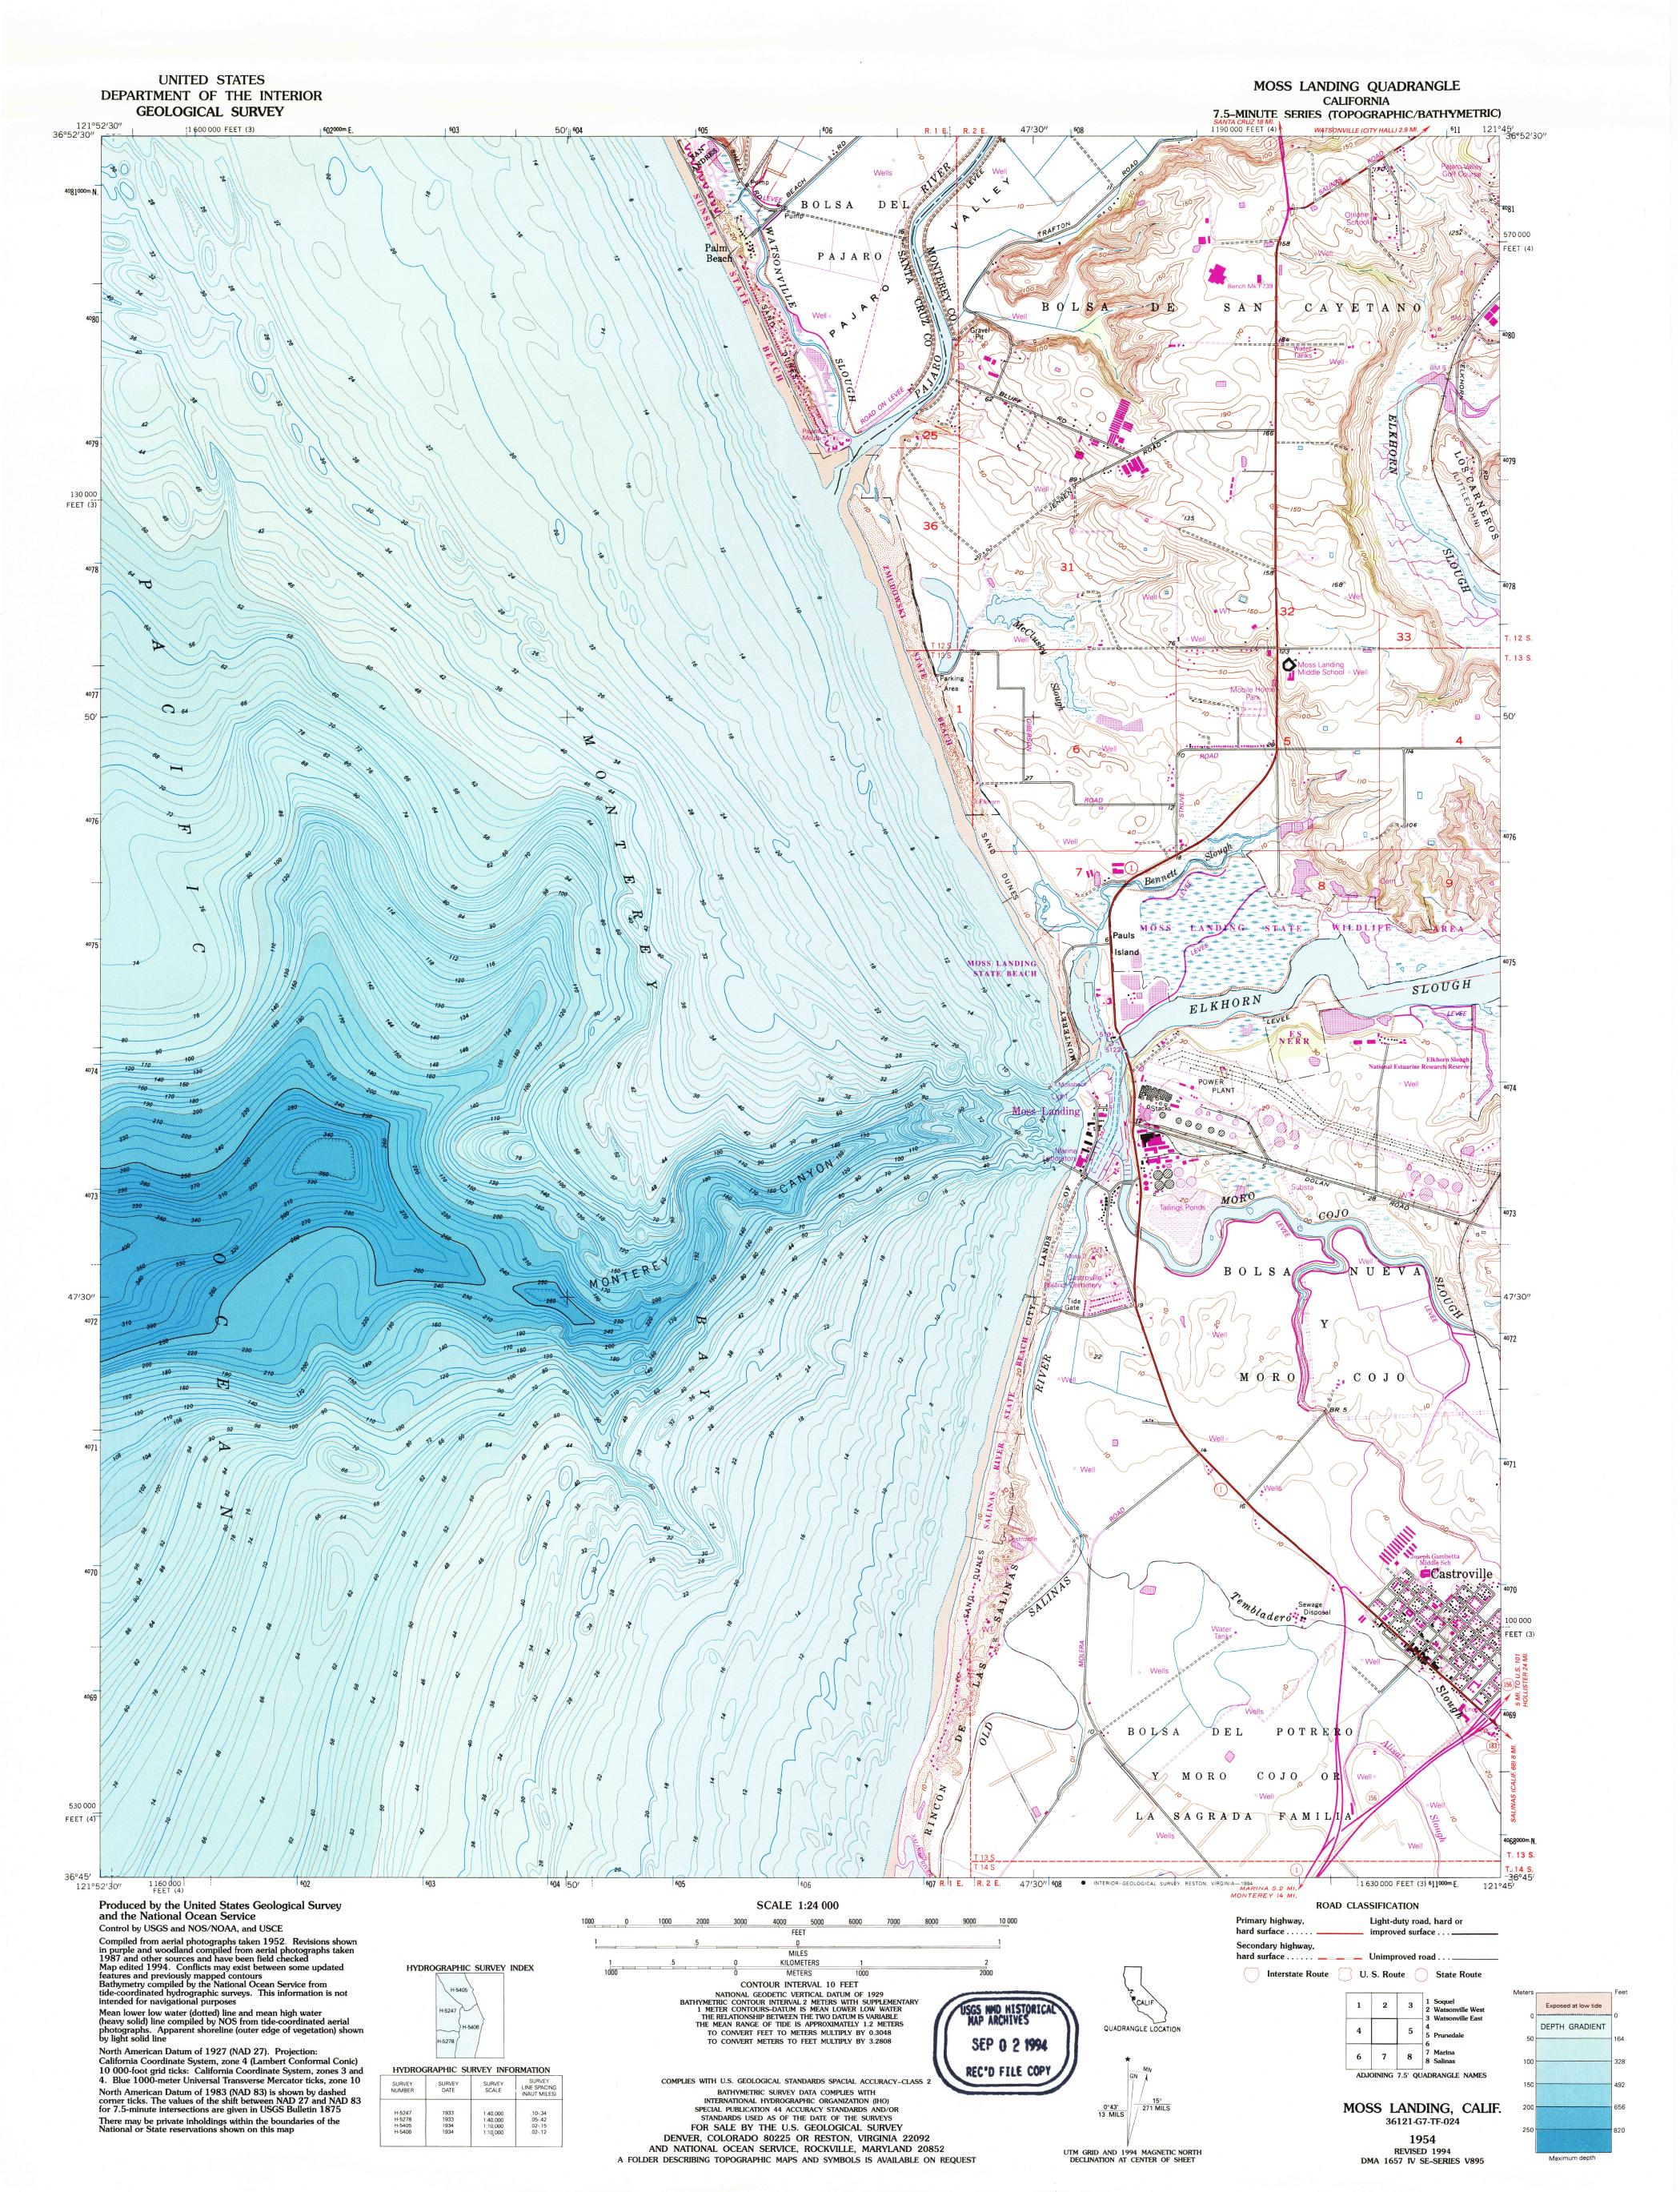

## 1954 - Moss Landing Quadrangle Topographical Survey, Monterey County - USGS

Follow this and additional works at: https://digitalcommons.csumb.edu/hornbeck\_cgb\_4

Part of the Arts and Humanities Commons, Education Commons, Law Commons, Life Sciences Commons, and the Social and Behavioral Sciences Commons