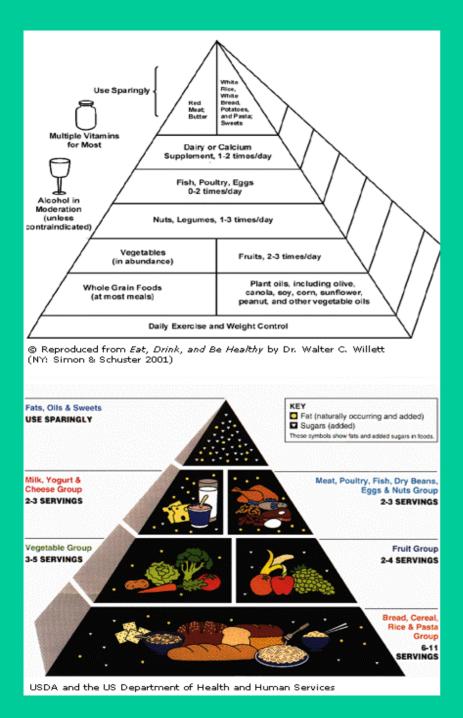

### Food Pyramid

- The foods at the top of the pyramid should be eaten sparingly
- •The foods at the bottom of the pyramid are more beneficial for good health
- •A balanced diet which includes a variety of foods and 5-9 servings of fruits and vegetables is best for good health

## Pirámide alimenticia

- •Las comidas en la parte de arriba de la piramide deben comerse lo menos posible
- Las comidas en la parte de abajo de la piramide son las de más provecho para su salud
- Para una dieta balanciada hay que comer una variedad de comidas y 5-9 porciones de frutas y verduras diariamente