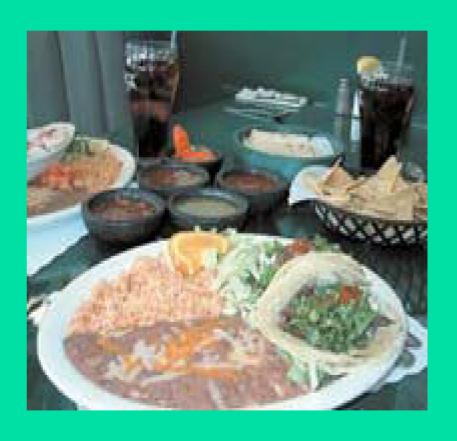

### Is this a Healthy Meal?

- Spanish Rice
- Beans Refried with lard
- Flour Tortillas
- Meat
- Chips and Salsa
- Soda