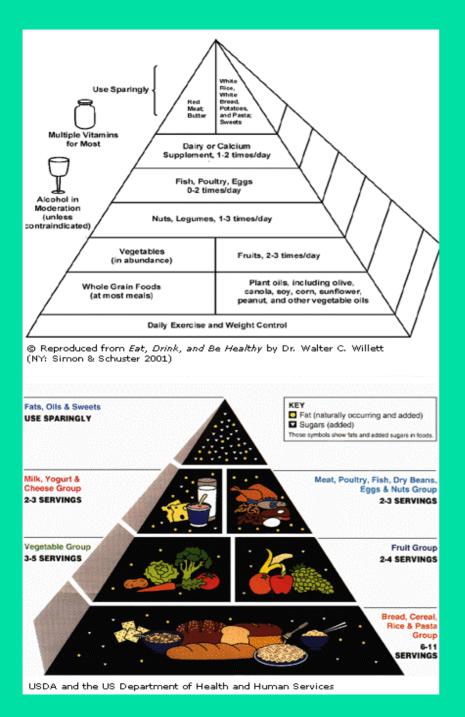

### Food Pyramid

- The foods at the top of the pyramid should be eaten sparingly
- •The foods at the bottom of the pyramid are more beneficial for good health
- •A balanced diet which includes a variety of foods and 5-9 servings of fruits and vegetables is best for good health