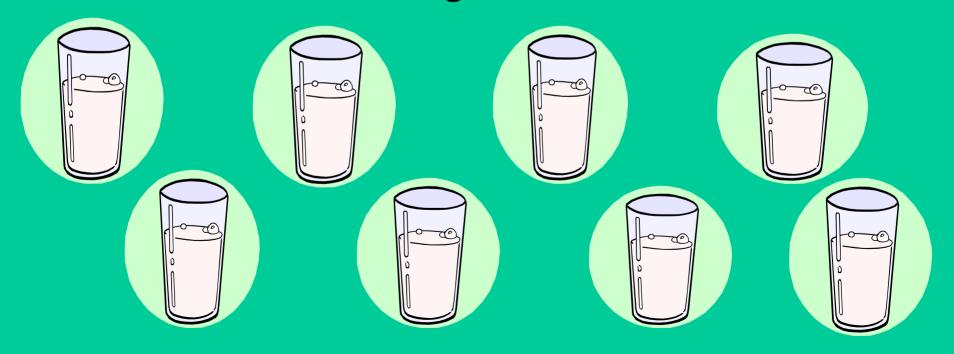

## For a Good Health Children and Adults Should Drink:

### 8 Glasses of Water Daily